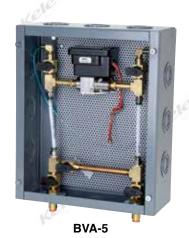

# **BYPASS VALVE ASSEMBLY**

### **DESCRIPTION**

Differential pressure transmitters are often installed in systems with pressures much higher than the differential pressure being monitored. During installation, start-up, or shutdown, the pressure differential may exceed the transmitter differential pressure rating, resulting in severe damage to the transmitter. A Kele Model BVA-5 Bypass Valve Assembly will minimize this possibility. When it is purchased with a transmitter, the transmitter is assembled in a NEMA 1 or NEMA 3R enclosure with two isolation valves, an equalizing valve, and two vent valves mounted and piped. Optional pressure snubbers are also available mounted on the Model BVA-5. The Model BVA-5 is designed for use on systems with maximum pressures less than 150 psig (1034.3 kPa) at 150 Deg. F (65 Deg. C).