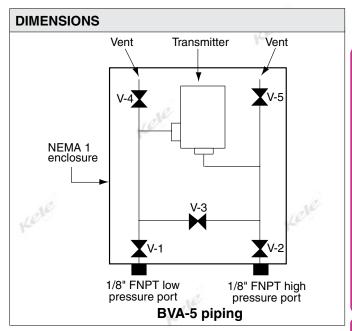

#### To Place Transmitter in Service:

- 1. Open V-3.
- 2. Open V-4 and V-5.
- 3. Slowly open V-1 and V-2 to bleed the lines of air.
- 4. Close V-4 and V-5.
- 5. Open V-1 and V-2 fully.
- 6. Close V-3 to read differential pressure.

### To Take Transmitter Out of Service:

- 1. Open V-3. This will equalize the pressure at the transmitter.
- Close V-1 and V-2.
- 3. Open V-4 and V-5 to release pressure.

CAUTION: A BVA-5 bypass valve assembly is for use on systems with a maximum pressure of 150 psig (1034.3 kPa) at 150